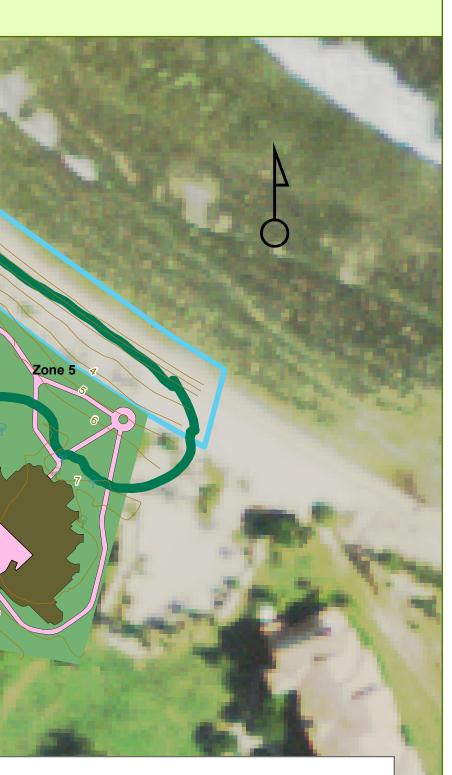

# **The Palms Tree Survey**

Zone 2

Zone 3

Zone 1

Y 🙆

Map made for Sustainable Systems and Design International.

Data includes 2004 Aerial Photos 2006 VI Cadastral Data and Master Plan from

Cartography & GIS By: Geographic Consulting PO Box 3378 Frederiksted, VI 00830 Russell Slatton. M.Sc geographic.consulting@gmail.com (340) 342-5187

Zone 4

| Ŷ            | roybor          | Ha |
|--------------|-----------------|----|
| $\mathbf{P}$ | sabcas          | Ту |
| $\mathbf{Q}$ | sabel spp.      | C  |
| $\mathbf{Q}$ | silver palm     |    |
| $\mathbf{P}$ | tercat          |    |
| $\mathbf{P}$ | thespop         |    |
| $\mathbf{Q}$ | unkown fan palm |    |
|              | Contours (1')   |    |
|              | Sand to Soil    |    |
|              | Tree Zones      |    |

#### abitat Zones

CZM Tier 1 Green Area Water Drainage

### Buildings

Add-on Building Existing Building

Paved Yard Proposed Building XX Porous Concrete